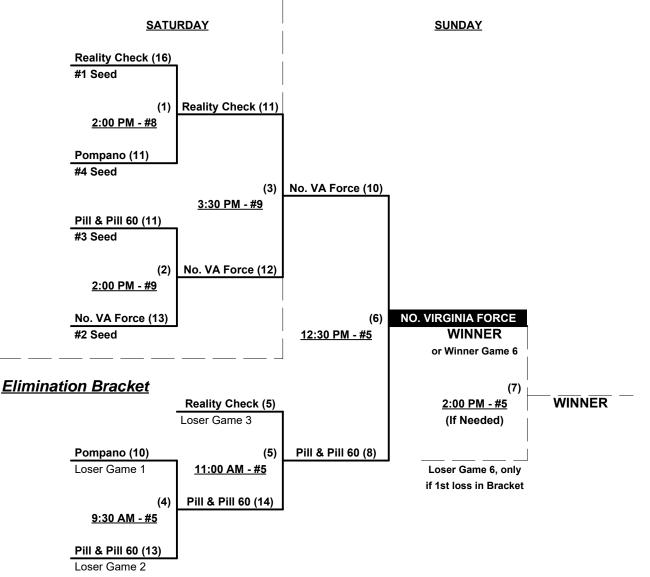

d. Run Rules - 5 runs per ½ inning at bat (except open inning) Time Limits - RR = 65 + open inn. • Bracket = 70 + open inn. • Championship game(s) = 7 innings full Tie Breakers - Head to head (in full RR only), least runs allowed, run differential, coin toss

#### Schedule Subject to Change at Discretion of Tournament and Field Directors



## SSUSA's Eastern National Championships 2016 Raleigh, North Carolina August 5 - 7, 2016

Rev. 08/06/2016

## Men's 60+Major Division • 2 Teams

Championship Bracket

#### ALL GAMES ON SATURDAY



## Men's 60+ AA Division • 2 Teams

### Championship Bracket

ALL GAMES ON SATURDAY





SSUSA's Eastern National Championships 2016 Raleigh, North Carolina August 5 - 7, 2016

Rev. 08/07/2016

### Men's 60+ AAA Division • 4 Teams

#### Championship Bracket